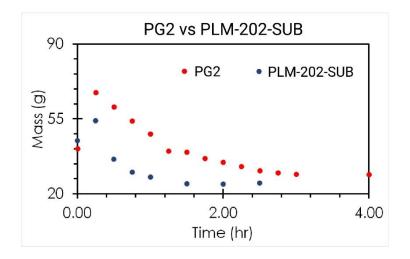

# **Testing**

Testing (right) shows the continuous improvement solution, PLM-202-SUB, provides a dramatic reduction of support removal cycle time in comparison with the original version.

1.716.888.4579